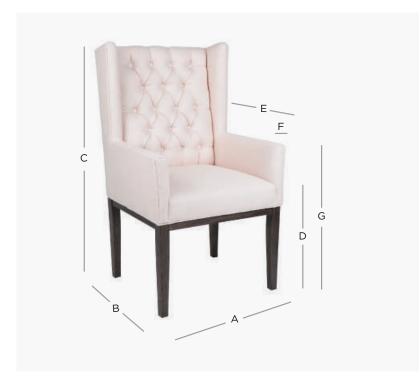

## PRODUCT DIMENSION

| A. Overall Width | 64cm |
|------------------|------|
| B. Overall Depth | 57cm |

C. Overall Height 106cm

D. Seat Height 49cm

E. Internal Seat Depth 48cm

F. Arm Width 6cm

G. Arm Height 66cm