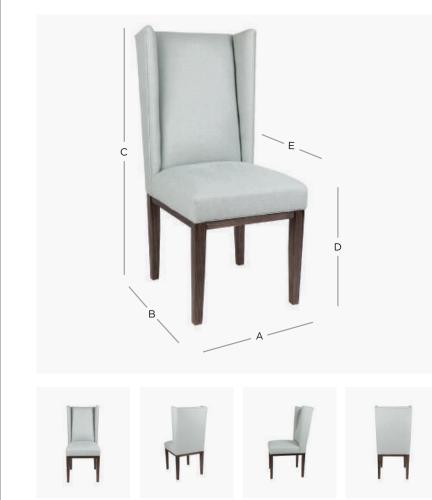

## PRODUCT DIMENSION

| A. Overall Width                  | 48cm       |
|-----------------------------------|------------|
| B. Overall Depth                  | 55cm       |
| C. Overall Height                 | 106cm      |
| D. Seat Height                    | 49cm       |
| E. Internal Seat Depth            | 48cm       |
| Shipping Weight                   | 13.0 Kilos |
| Plain Fabric Metreage Allover     | 2.5 Mtr    |
| Patterned Fabric Metreage Allover | 3.5 Mtr    |
|                                   |            |

## MIXED FABRIC METREAGE

| Inside Seat & Back | 1.8 Mtr |
|--------------------|---------|
| Outside Back       | 1.2 Mtr |

MEASUREMENTS: Measurements in these Spec Sheets are approximate, there may be variations in dimensions as this is a handmade product. The information at the time of printing was correct, but may be subject to change without notification if we feel the product can be improved by making minor alterations.