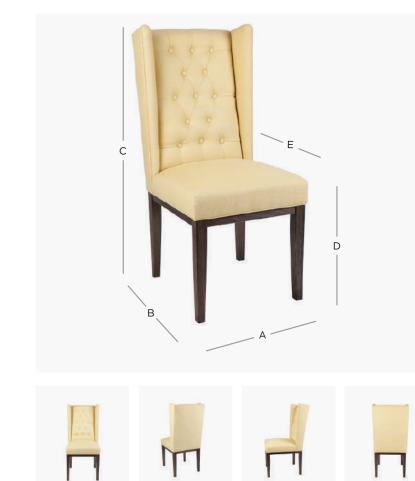

## PRODUCT DIMENSION

| A. Overall Width                  | 48cm       |
|-----------------------------------|------------|
| B. Overall Depth                  | 55cm       |
| C. Overall Height                 | 106cm      |
| D. Seat Height                    | 49cm       |
| E. Internal Seat Depth            | 48cm       |
| No. of Buttons                    | 13         |
| Shipping Weight                   | 13.0 Kilos |
| Plain Fabric Metreage Allover     | 3.0 Mtr    |
| Patterned Fabric Metreage Allover | 4.0 Mtr    |
| MIXED FABRIC METREAGE             |            |