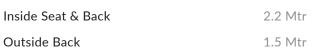

## PRODUCT DIMENSION

| A. Overall Width                  | 48cm       |
|-----------------------------------|------------|
| B. Overall Depth                  | 55cm       |
| C. Overall Height                 | 106cm      |
| D. Seat Height                    | 49cm       |
| E. Internal Seat Depth            | 48cm       |
| No. of Buttons                    | 13         |
| Shipping Weight                   | 13.0 Kilos |
| Plain Fabric Metreage Allover     | 3.0 Mtr    |
| Patterned Fabric Metreage Allover | 4.0 Mtr    |
| MIXED FABRIC METREAGE             |            |