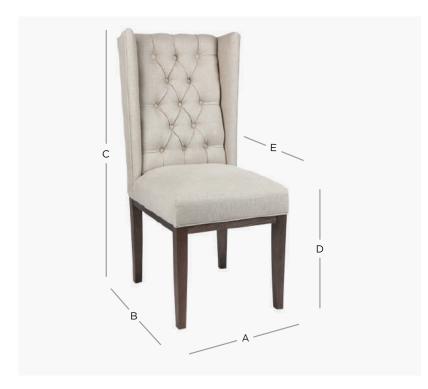

## PRODUCT DIMENSION

A. Overall Width 48cm

B. Overall Depth 55cm

106cm C. Overall Height

D. Seat Height 49cm

E. Internal Seat Depth 48cm

13 No. of Buttons

Shipping Weight 13.0 Kilos