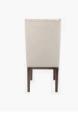

## **PARK DESIGN**

www.parkdesignfurniture.com.au parkdesignfurniture@bigpond.com

Product Code: HIG002FF/PIDBTB

Delivery: Custom Made 6 - 8 Weeks ex Factory - Sydney

## PRODUCT DIMENSION

A. Overall Width 48cm

B. Overall Depth 55cm

106cm C. Overall Height

D. Seat Height 49cm

E. Internal Seat Depth 48cm

13 No. of Buttons

Shipping Weight 13.0 Kilos

- There are trims available on Fixed Covers e.g. Piping, Studs and Buttons - Send us an enquiry
- Available in Fabric or Leather Upholstery
- Stain Colour options available on Legs
- Colour Match Available