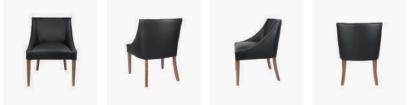

## "Harrison" - Large Carver Chair Fixed Cover with Piping

Product Code: HAR004FF/PI

Delivery: Custom Made 6 - 8 Weeks ex Factory - Sydney

There are trims available on Fixed Covers

- e.g. Piping, Studs and Buttons Send us an enquiry
- Available in Fabric or Leather Upholstery
- Stain Colour options available on Legs
- Colour Match Available