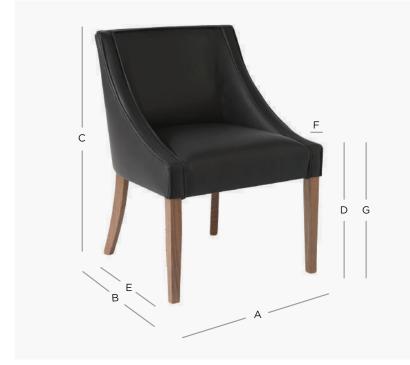

## PRODUCT DIMENSION

| 64cm       |
|------------|
| 62cm       |
| 86cm       |
| 49cm       |
| 48cm       |
| 5cm        |
| 49cm       |
| 15.0 Kilos |
| 5.0 Mtr    |
| 6.0 Mtr    |
|            |
| 3.0 Mtr    |
| 2.3 Mtr    |
|            |

MEASUREMENTS: Measurements in these Spec Sheets are approximate, there may be variations in dimensions as this is a handmade product. The information at the time of printing was correct, but may be subject to change without notification if we feel the product can be improved by making minor alterations.