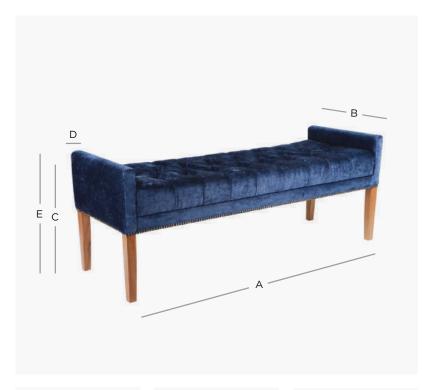

## PRODUCT DIMENSION

A. Overall Width 160cm

B. Overall Depth 52cm

C. Seat Height 52cm

D. Arm Width 7cm

E. Arm Height 60cm

No. of Legs 4

No. of Buttons 29