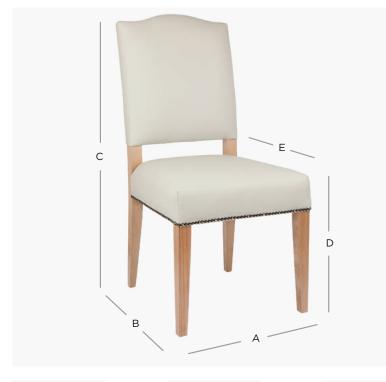

## PRODUCT DIMENSION

| A. Overall Width                  | 49cm       |
|-----------------------------------|------------|
| B. Overall Depth                  | 55cm       |
| C. Overall Height                 | 102cm      |
| D. Seat Height                    | 48cm       |
| E. Internal Seat Depth            | 46cm       |
| Shipping Weight                   | 10.0 Kilos |
| Plain Fabric Metreage Allover     | 1.8 Mtr    |
| Patterned Fabric Metreage Allover | 2.5 Mtr    |
|                                   |            |