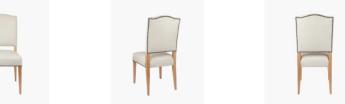

## "Elliott" - Hi Split Back Dining Chair Fixed Cover with 11mm Strip Studs

Product Code: ELL002FF/11s

Delivery: Custom Made 6 - 8 Weeks ex Factory - Sydney

There are trims available on Fixed Covers

- e.g. Piping, Studs and Buttons Send us an enquiry
- Available in Fabric or Leather Upholstery
- Stain Colour options available on Legs
- Colour Match Available