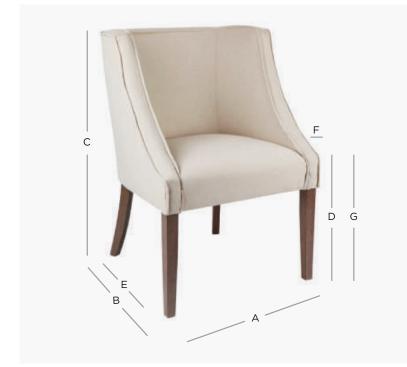

## PRODUCT DIMENSION

| 61cm       |
|------------|
| 59cm       |
| 90cm       |
| 49cm       |
| 49cm       |
| 5cm        |
| 49cm       |
| 15.0 Kilos |
| 5.5 Mtr    |
| 6.5 Mtr    |
|            |
| 3.5 Mtr    |
| 2.5 Mtr    |
|            |

MEASUREMENTS: Measurements in these Spec Sheets are approximate, there may be variations in dimensions as this is a handmade product. The information at the time of printing was correct, but may be subject to change without notification if we feel the product can be improved by making minor alterations.