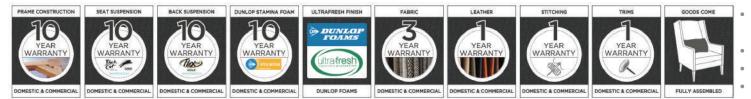

## **PARK DESIGN**

www.parkdesignfurniture.com.au parkdesignfurniture@bigpond.com



## "Eleni" - Large Carver Chair Fixed Cover with French Seam

Product Code: ELE004FF/FS

Delivery: Custom Made 6 - 8 Weeks ex Factory - Sydney

## PRODUCT DIMENSION

| 61cm       |
|------------|
| 59cm       |
| 90cm       |
| 49cm       |
| 49cm       |
| 5cm        |
| 49cm       |
| 15.0 Kilos |
| 5.5 Mtr    |
| 6.5 Mtr    |
|            |
| 3.5 Mtr    |
| 2.5 Mtr    |
|            |



MEASUREMENTS: Measurements in these Spec Sheets are approximate, there may be variations in dimensions as this is a handmade product. The information at the time of printing was correct, but may be subject to change without notification if we feel the product can be improved by making minor alterations.



- There are trims available on Fixed Covers
- e.g. Piping, Studs and Buttons Send us an enquiry
- Available in Fabric or Leather Upholstery
- Stain Colour options available on Legs
- Colour Match Available