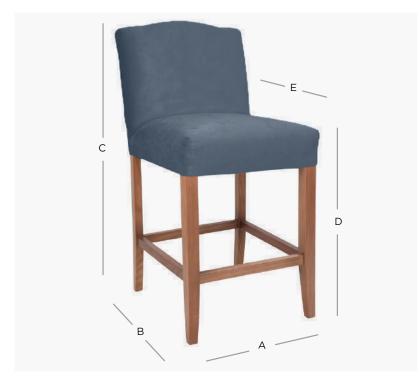

## PRODUCT DIMENSION

A. Overall Width 49cm

B. Overall Depth 55cm

C. Overall Height 102cm

D. Seat Height 69cm

E. Internal Seat Depth 47cm

Shipping Weight 10.0 Kilos

Plain Fabric Metreage Allover 1.7 Mtr