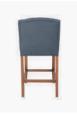

## PRODUCT DIMENSION

A. Overall Width 49cm

B. Overall Depth 55cm

C. Overall Height 102cm

D. Seat Height 69cm

E. Internal Seat Depth 47cm

Shipping Weight 10.0 Kilos

Plain Fabric Metreage Allover 1.7 Mtr