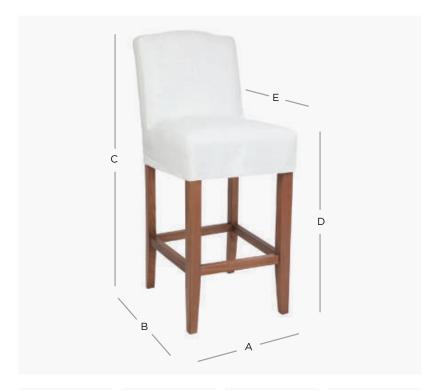

## PRODUCT DIMENSION

A. Overall Width 42cmB. Overall Depth 47cm

C. Overall Height 102cm

D. Seat Height 69cm

E. Internal Seat Depth 39cm

Shipping Weight 9.0 Kilos

Plain Fabric Metreage Allover 2.0 Mtr

Patterned Fabric Metreage Allover 2.5 Mtr