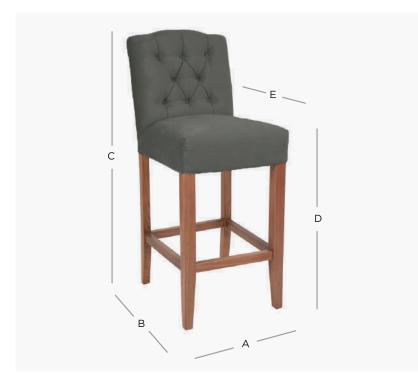

## PRODUCT DIMENSION

A. Overall Width 42cm

B. Overall Depth 47cm

C. Overall Height 102cm

D. Seat Height 69cm

E. Internal Seat Depth 39cm

No. of Buttons

Shipping Weight 9.0 Kilos