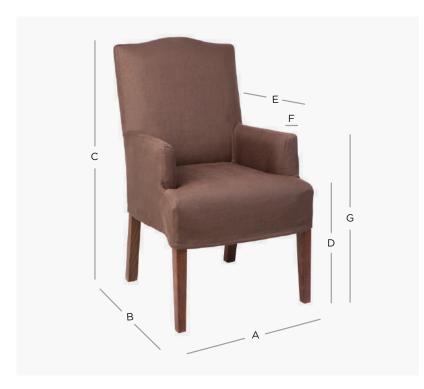

## PRODUCT DIMENSION

| A. Overall Width                  | 63cm       |
|-----------------------------------|------------|
| B. Overall Depth                  | 61cm       |
| C. Overall Height                 | 106cm      |
| D. Seat Height                    | 48cm       |
| E. Internal Seat Depth            | 47cm       |
| F. Arm Width                      | 6cm        |
| G. Arm Height                     | 66cm       |
| Shipping Weight                   | 12.0 Kilos |
| Plain Fabric Metreage Allover     | 4.5 Mtr    |
| Patterned Fabric Metreage Allover | 5.0 Mtr    |