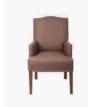

## PRODUCT DIMENSION

| A. Overall Width                  | 63cm       |
|-----------------------------------|------------|
| B. Overall Depth                  | 61cm       |
| C. Overall Height                 | 106cm      |
| D. Seat Height                    | 48cm       |
| E. Internal Seat Depth            | 47cm       |
| F. Arm Width                      | 6cm        |
| G. Arm Height                     | 66cm       |
| Shipping Weight                   | 12.0 Kilos |
| Plain Fabric Metreage Allover     | 4.5 Mtr    |
| Patterned Fabric Metreage Allover | 5.0 Mtr    |