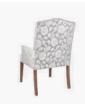

## "Easton" - Large Carver Chair Fixed Cover w/ Double Piping & Diamond Buttoning

Product Code: EAS004FF/2PDB

Delivery: Custom Made 6 - 8 Weeks ex Factory - Sydney

18

- There are trims available on Fixed Covers
  e.g. Piping, Studs and Buttons Send us an enquiry
- Available in Fabric or Leather Upholstery
- Stain Colour options available on Legs
- Colour Match Available