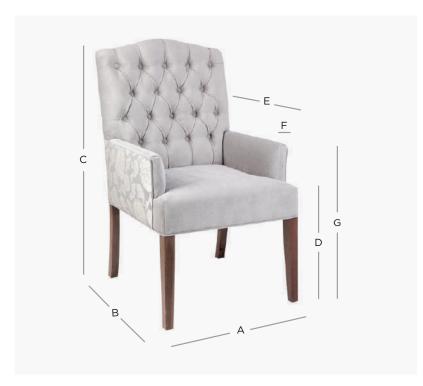

## PRODUCT DIMENSION

| A. Overall Width       | 63cm  |
|------------------------|-------|
| B. Overall Depth       | 61cm  |
| C. Overall Height      | 106cn |
| D. Seat Height         | 48cm  |
| E. Internal Seat Depth | 47cm  |
| F. Arm Width           | 6cm   |
| G. Arm Height          | 66cm  |