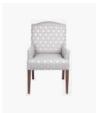

## "Easton" - Large Carver Chair Fixed Cover with 11mm Strip Studs

Product Code: EAS004FF/11s

Delivery: Custom Made 6 - 8 Weeks ex Factory - Sydney