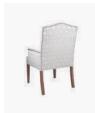

## "Easton" - Large Carver Chair Fixed Cover with 11mm Strip Studs

Product Code: EAS004FF/11s

Delivery: Custom Made 6 - 8 Weeks ex Factory - Sydney