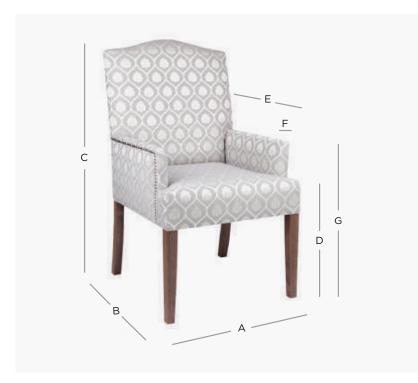

## PRODUCT DIMENSION

| A. Overall Width                  | 63cm       |
|-----------------------------------|------------|
| B. Overall Depth                  | 61cm       |
| C. Overall Height                 | 106cm      |
| D. Seat Height                    | 48cm       |
| E. Internal Seat Depth            | 47cm       |
| F. Arm Width                      | 6cm        |
| G. Arm Height                     | 66cm       |
| Shipping Weight                   | 12.0 Kilos |
| Plain Fabric Metreage Allover     | 4.5 Mtr    |
| Patterned Fabric Metreage Allover | 5.5 Mtr    |