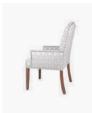

## "Easton" - Large Carver Chair Fixed Cover with 11mm Strip Studs

Product Code: EAS004FF/11s

Delivery: Custom Made 6 - 8 Weeks ex Factory - Sydney