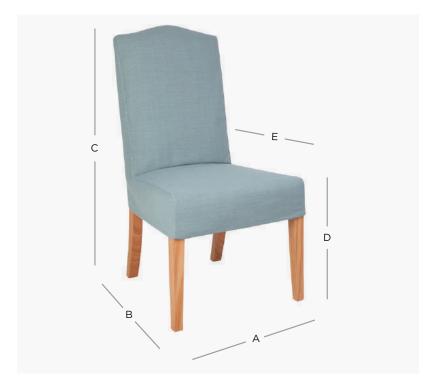

## PRODUCT DIMENSION

A. Overall Width 50cm

B. Overall Depth 56cm

106cm C. Overall Height

D. Seat Height 48cm

E. Internal Seat Depth 43cm

8.0 Kilos Shipping Weight

2.5 Mtr Plain Fabric Metreage Allover

Patterned Fabric Metreage Allover 3.0 Mtr

## MIXED FABRIC METREAGE

Inside Seat & Back 1.5 Mtr

**Outside Back** 1.2 Mtr

MEASUREMENTS: Measurements in these Spec Sheets are approximate, there may be variations in dimensions as this is a handmade product. The information at the time of printing was correct, but may be subject to change without notification if we feel the product can be improved by making minor alterations.