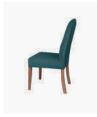

## "Easton" - Hi Back Dining Chair Fixed Cover w/ Double Piping & Diamond Buttoning

Product Code: EAS002FF/2PDB

Delivery: Custom Made 6 - 8 Weeks ex Factory - Sydney