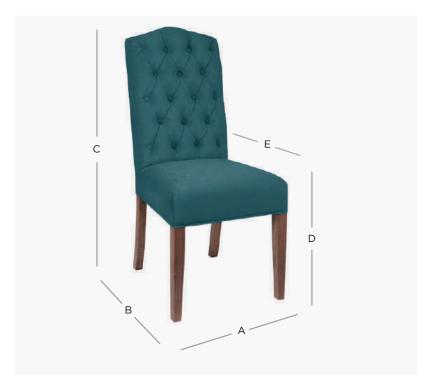

## PRODUCT DIMENSION

A. Overall Width 50cm

B. Overall Depth 56cm

106cm C. Overall Height

D. Seat Height 48cm

E. Internal Seat Depth 43cm

No. of Buttons 18

Shipping Weight 8.0 Kilos