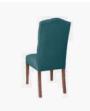

## "Easton" - Hi Back Dining Chair Fixed Cover w/ Double Piping & Diamond Buttoning

Product Code: EAS002FF/2PDB

Delivery: Custom Made 6 - 8 Weeks ex Factory - Sydney