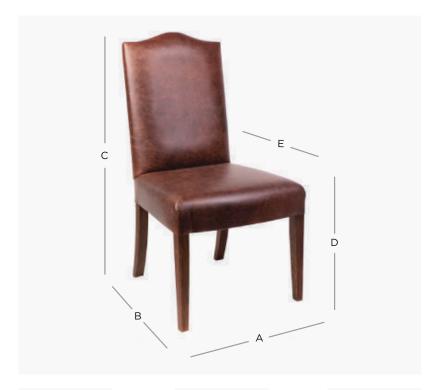

## PRODUCT DIMENSION

A. Overall Width 50cm

B. Overall Depth 56cm

106cm C. Overall Height

D. Seat Height 48cm

E. Internal Seat Depth 43cm

8.0 Kilos Shipping Weight

2.2 Mtr Plain Fabric Metreage Allover

Patterned Fabric Metreage Allover 2.7 Mtr

## MIXED FABRIC METREAGE

Inside Seat & Back 1.5 Mtr

**Outside Back** 1.0 Mtr

MEASUREMENTS: Measurements in these Spec Sheets are approximate, there may be variations in dimensions as this is a handmade product. The information at the time of printing was correct, but may be subject to change without notification if we feel the product can be improved by making minor alterations.