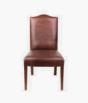

## "Easton" - Hi Back Dining Chair Fixed Cover with 11mm Strip Studs

Product Code: EAS002FF/11s

Delivery: Custom Made 6 - 8 Weeks ex Factory - Sydney