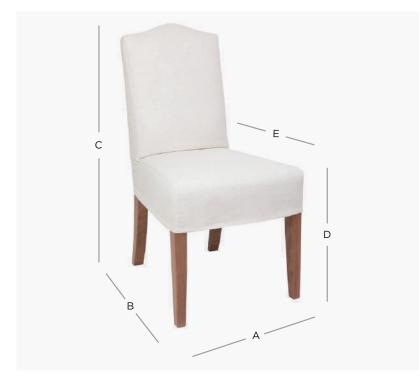

## PRODUCT DIMENSION

A. Overall Width 46cm

B. Overall Depth 52cm

95cm C. Overall Height

D. Seat Height 49cm

E. Internal Seat Depth 44cm

7.0 Kilos Shipping Weight

2.0 Mtr Plain Fabric Metreage Allover

Patterned Fabric Metreage Allover 2.5 Mtr

## MIXED FABRIC METREAGE

Inside Seat & Back 1.5 Mtr

**Outside Back** 1.0 Mtr

MEASUREMENTS: Measurements in these Spec Sheets are approximate, there may be variations in dimensions as this is a handmade product. The information at the time of printing was correct, but may be subject to change without notification if we feel the product can be improved by making minor alterations.