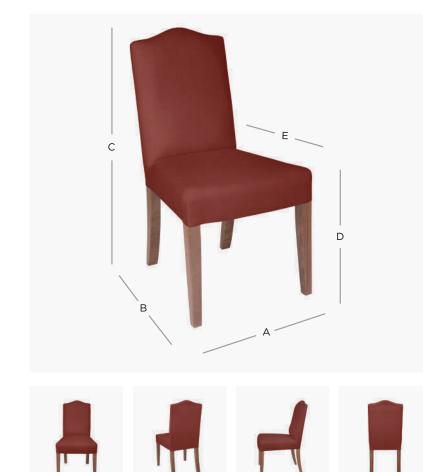

## PRODUCT DIMENSION

| A. Overall Width                  | 46cm      |
|-----------------------------------|-----------|
| B. Overall Depth                  | 52cm      |
| C. Overall Height                 | 95cm      |
| D. Seat Height                    | 49cm      |
| E. Internal Seat Depth            | 44cm      |
| Shipping Weight                   | 7.0 Kilos |
| Plain Fabric Metreage Allover     | 1.8 Mtr   |
| Patterned Fabric Metreage Allover | 2.3 Mtr   |
|                                   |           |