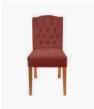

## "Easton" - Low Back Dining Chair Fixed Cover w/ Double Piping & Diamond Buttoning

Product Code: EASO01FF/2PDB

Delivery: Custom Made 6 - 8 Weeks ex Factory - Sydney