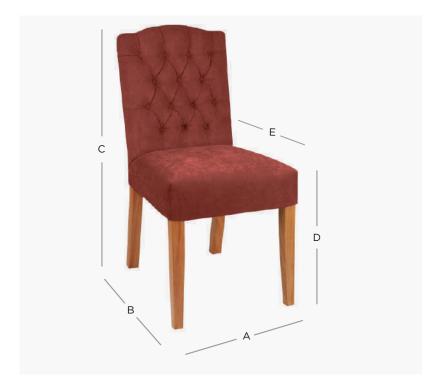

## PRODUCT DIMENSION

A. Overall Width 46cm

B. Overall Depth 52cm

C. Overall Height 95cm

D. Seat Height 49cm

E. Internal Seat Depth 44cm

No. of Buttons 14

Shipping Weight 7.0 Kilos