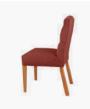

## "Easton" - Low Back Dining Chair Fixed Cover w/ Double Piping & Diamond Buttoning

Product Code: EASO01FF/2PDB

Delivery: Custom Made 6 - 8 Weeks ex Factory - Sydney