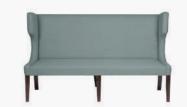

## "Carmen" - Hi Banquet Fixed Cover with Top Stitching, 190cm Long 6 Timber Legs

Product Code: CAR010FF/TS190/6L

Delivery: Custom Made 6 - 8 Weeks ex Factory - Sydney

## PRODUCT DIMENSION

| A. Overall Width       | 190cm      |
|------------------------|------------|
| B. Overall Depth       | 55cm       |
| C. Overall Height      | 116cm      |
| D. Seat Height         | 48cm       |
| E. Internal Seat Depth | 47cm       |
| F. Arm Width           | 5cm        |
| G. Arm Height          | 48cm       |
| No. of Legs            | 6          |
| Shipping Weight        | 38.0 Kilos |
|                        |            |