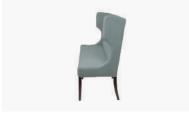

## "Carmen" - Hi Banquet Fixed Cover with Top Stitching, 190cm Long 6 Timber Legs

Product Code: CAR010FF/TS190/6L

Delivery: Custom Made 6 - 8 Weeks ex Factory - Sydney

## PRODUCT DIMENSION

| A. Overall Width       | 190cm      |
|------------------------|------------|
| B. Overall Depth       | 55cm       |
| C. Overall Height      | 116cm      |
| D. Seat Height         | 48cm       |
| E. Internal Seat Depth | 47cm       |
| F. Arm Width           | 5cm        |
| G. Arm Height          | 48cm       |
| No. of Legs            | 6          |
| Shipping Weight        | 38.0 Kilos |
|                        |            |