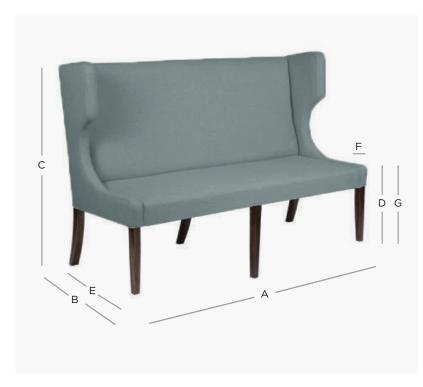

## "Carmen" - Hi Banquet Fixed Cover with Top Stitching, 190cm Long 6 Timber Legs

Product Code: CAR010FF/TS190/6L

Delivery: Custom Made 6 - 8 Weeks ex Factory - Sydney

## PRODUCT DIMENSION

| A. Overall Width       | 190cm      |
|------------------------|------------|
| B. Overall Depth       | 55cm       |
| C. Overall Height      | 116cm      |
| D. Seat Height         | 48cm       |
| E. Internal Seat Depth | 47cm       |
| F. Arm Width           | 5cm        |
| G. Arm Height          | 48cm       |
| No. of Legs            | 6          |
| Shipping Weight        | 38.0 Kilos |
|                        |            |