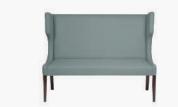

## "Carmen" - Hi Banquet Fixed Cover with Top Stitching, 120cm Long 4 Timber Legs

Product Code: CAR010FF/TS120/4L

Delivery: Custom Made 6 - 8 Weeks ex Factory - Sydney