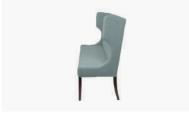

## "Carmen" - Hi Banquet Fixed Cover with Top Stitching, 120cm Long 4 Timber Legs

Product Code: CAR010FF/TS120/4L

Delivery: Custom Made 6 - 8 Weeks ex Factory - Sydney