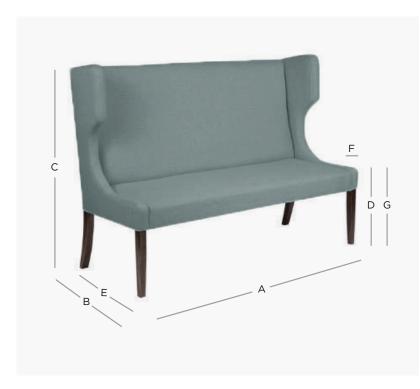

## PRODUCT DIMENSION

| A. Overall Width              | 120cm      |
|-------------------------------|------------|
| B. Overall Depth              | 55cm       |
| C. Overall Height             | 116cm      |
| D. Seat Height                | 48cm       |
| E. Internal Seat Depth        | 47cm       |
| F. Arm Width                  | 5cm        |
| G. Arm Height                 | 48cm       |
| No. of Legs                   | 4          |
| Shipping Weight               | 25.0 Kilos |
| Plain Fabric Metreage Allover | 7.0 Mtr    |