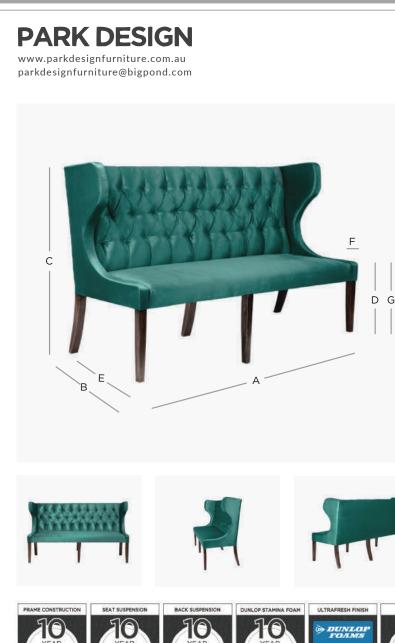

## "Carmen" - Low Banquet Fixed Cover w/ Top Stitching, & Diamond Buttoning, 190cm Long 6 Timber Legs

Product Code: CAR009FF/TSDB190/6L

Delivery: Custom Made 6 - 8 Weeks ex Factory - Sydney

## PRODUCT DIMENSION

| A. Overall Width                  | 190cm      |
|-----------------------------------|------------|
| B. Overall Depth                  | 55cm       |
| C. Overall Height                 | 97cm       |
| D. Seat Height                    | 48cm       |
| E. Internal Seat Depth            | 47cm       |
| F. Arm Width                      | 5cm        |
| G. Arm Height                     | 48cm       |
| No. of Legs                       | 6          |
| No. of Buttons                    | 46         |
| Shipping Weight                   | 38.0 Kilos |
| Plain Fabric Metreage Allover     | 8.0 Mtr    |
| Patterned Fabric Metreage Allover | 9.0 Mtr    |
| MIXED FABRIC METREAGE             |            |
| Inside Seat & Back                | 6.5 Mtr    |
| Outside Back                      | 3.5 Mtr    |

MEASUREMENTS: Measurements in these Spec Sheets are approximate, there may be variations in dimensions as this is a handmade product. The information at the time of printing was correct, but may be subject to change without notification if we feel the product can be improved by making minor alterations.