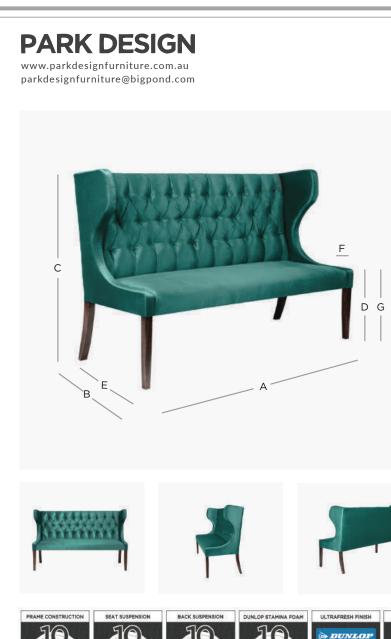

## PRODUCT DIMENSION

| A. Overall Width                  | 150cm      |
|-----------------------------------|------------|
| B. Overall Depth                  | 55cm       |
| C. Overall Height                 | 97cm       |
| D. Seat Height                    | 48cm       |
| E. Internal Seat Depth            | 47cm       |
| F. Arm Width                      | 5cm        |
| G. Arm Height                     | 48cm       |
| No. of Legs                       | 4          |
| No. of Buttons                    | 38         |
| Shipping Weight                   | 31.0 Kilos |
| Plain Fabric Metreage Allover     | 7.5 Mtr    |
| Patterned Fabric Metreage Allover | 8.5 Mtr    |
| MIXED FABRIC METREAGE             |            |
| Inside Seat & Back                | 6.0 Mtr    |
| Outside Back                      | 3.0 Mtr    |