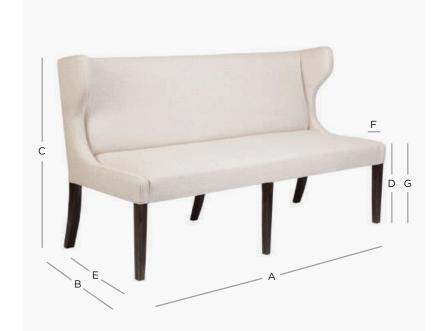

## PRODUCT DIMENSION

| A. Overall Width                  | 190cm      |
|-----------------------------------|------------|
| B. Overall Depth                  | 55cm       |
| C. Overall Height                 | 97cm       |
| D. Seat Height                    | 48cm       |
| E. Internal Seat Depth            | 47cm       |
| F. Arm Width                      | 5cm        |
| G. Arm Height                     | 48cm       |
| No. of Legs                       | 6          |
| Shipping Weight                   | 35.0 Kilos |
| Plain Fabric Metreage Allover     | 7.0 Mtr    |
| Patterned Fabric Metreage Allover | 8.0 Mtr    |
| MIXED FABRIC METREAGE             |            |
| Inside Seat & Back                | 5.5 Mtr    |
| Outside Back                      | 3.5 Mtr    |