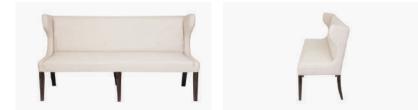

## "Carmen" - Low Banquet Fixed Cover with Top Stitching, 190cm Long 6 Timber Legs

Product Code: CAR009FF/TS190/6L

Delivery: Custom Made 6 - 8 Weeks ex Factory - Sydney