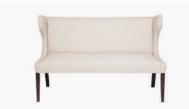

## "Carmen" - Low Banquet Fixed Cover with Top Stitching, 120cm Long 4 Timber Legs

Product Code: CAR009FF/TS120/4L

Delivery: Custom Made 6 - 8 Weeks ex Factory - Sydney