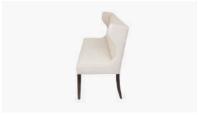

## "Carmen" - Low Banquet Fixed Cover with Top Stitching, 120cm Long 4 Timber Legs

Product Code: CAR009FF/TS120/4L

Delivery: Custom Made 6 - 8 Weeks ex Factory - Sydney