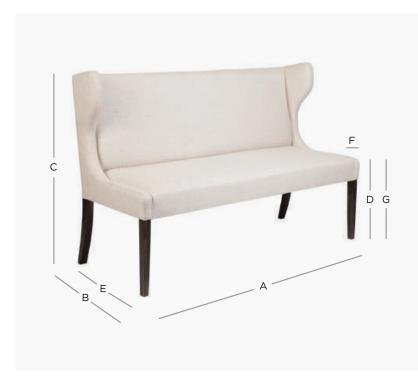

## PRODUCT DIMENSION

| A. Overall Width       | 120cm      |
|------------------------|------------|
| B. Overall Depth       | 55cm       |
| C. Overall Height      | 97cm       |
| D. Seat Height         | 48cm       |
| E. Internal Seat Depth | 47cm       |
| F. Arm Width           | 5cm        |
| G. Arm Height          | 48cm       |
| No. of Legs            | 4          |
| Shipping Weight        | 22.0 Kilos |
|                        |            |