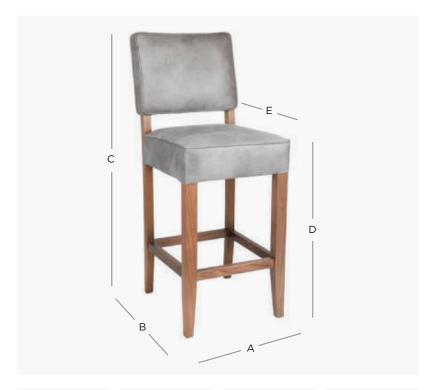

## PRODUCT DIMENSION

A. Overall Width 40cm

B. Overall Depth 45cm

106cm C. Overall Height

D. Seat Height 68cm

E. Internal Seat Depth 48cm

Shipping Weight 9.0 Kilos

Plain Fabric Metreage Allover 2.0 Mtr

2.5 Mtr Patterned Fabric Metreage Allover

## MIXED FABRIC METREAGE

Inside Seat & Back 1.5 Mtr

**Outside Back** 0.7 Mtr

MEASUREMENTS: Measurements in these Spec Sheets are approximate, there may be variations in dimensions as this is a handmade product. The information at the time of printing was correct, but may be subject to change without notification if we feel the product can be improved by making minor alterations.