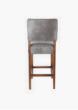

## **PARK DESIGN**

www.parkdesignfurniture.com.au parkdesignfurniture@bigpond.com

Product Code: CAR005FF/PI

Delivery: Custom Made 6 - 8 Weeks ex Factory - Sydney

## PRODUCT DIMENSION

A. Overall Width 40cm

B. Overall Depth 45cm

106cm C. Overall Height

D. Seat Height 68cm

E. Internal Seat Depth 48cm

Shipping Weight 9.0 Kilos

Plain Fabric Metreage Allover 2.0 Mtr