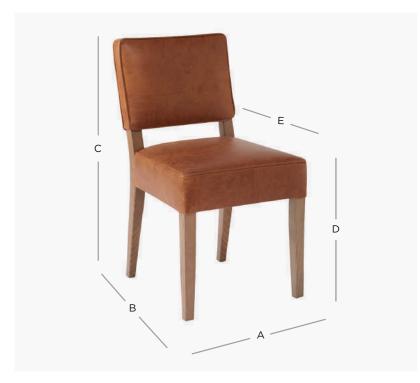

## PRODUCT DIMENSION

A. Overall Width 47cm

B. Overall Depth 48cm

86cm C. Overall Height

D. Seat Height 49cm

E. Internal Seat Depth 49cm

Shipping Weight 7.0 Kilos

Plain Fabric Metreage Allover 2.0 Mtr