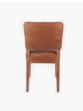

## PRODUCT DIMENSION

A. Overall Width 47cm

B. Overall Depth 48cm

86cm C. Overall Height

D. Seat Height 49cm

E. Internal Seat Depth 49cm

Shipping Weight 7.0 Kilos

Plain Fabric Metreage Allover 2.0 Mtr

## MIXED FABRIC METREAGE

Inside Seat & Back 1.5 Mtr

**Outside Back** 0.7 Mtr

MEASUREMENTS: Measurements in these Spec Sheets are approximate, there may be variations in dimensions as this is a handmade product. The information at the time of printing was correct, but may be subject to change without notification if we feel the product can be improved by making minor alterations.