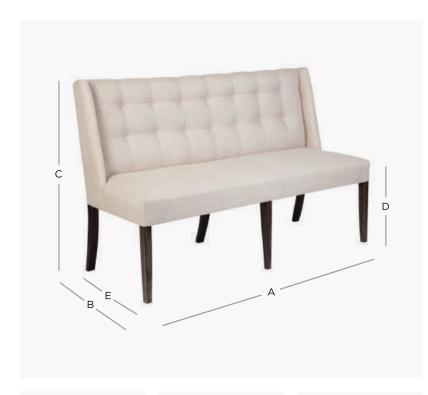

## PRODUCT DIMENSION

| A. Overall Width       | 190cm |
|------------------------|-------|
| B. Overall Depth       | 55cm  |
| C. Overall Height      | 96cm  |
| D. Seat Height         | 48cm  |
| E. Internal Seat Depth | 47cm  |
| No. of Legs            | 6     |
| No. of Tufts           | 16    |