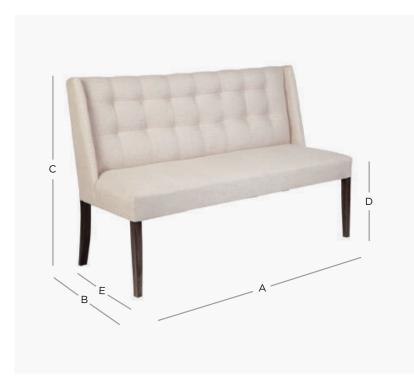

## PRODUCT DIMENSION

| A. Overall Width       | 120cm |
|------------------------|-------|
| B. Overall Depth       | 55cm  |
| C. Overall Height      | 96cm  |
| D. Seat Height         | 48cm  |
| E. Internal Seat Depth | 47cm  |
| No. of Legs            | 4     |
| No. of Tufts           | 12    |