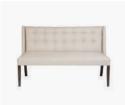

## PRODUCT DIMENSION

| A. Overall Width       | 120cm |
|------------------------|-------|
| B. Overall Depth       | 55cm  |
| C. Overall Height      | 96cm  |
| D. Seat Height         | 48cm  |
| E. Internal Seat Depth | 47cm  |
| No. of Legs            | 4     |
| No. of Tufts           | 12    |