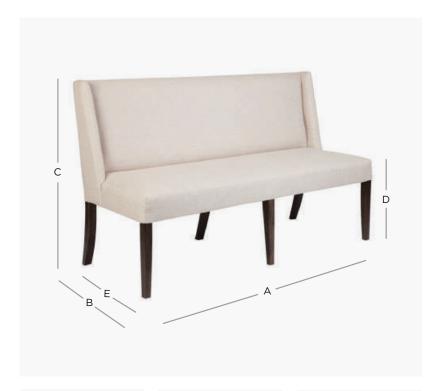

## "Carlton" - Low Banquet Fixed Cover with Top Stitching, 190cm Long 6 Timber Legs

Product Code: CAL009FF/TS190/6L

Delivery: Custom Made 6 - 8 Weeks ex Factory - Sydney

## PRODUCT DIMENSION

| A. Overall Width       | 190cr |
|------------------------|-------|
| B. Overall Depth       | 55cm  |
| C. Overall Height      | 96cm  |
| D. Seat Height         | 48cm  |
| E. Internal Seat Depth | 47cm  |
| No. of Legs            | 6     |
|                        |       |