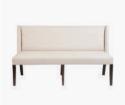

## "Carlton" - Low Banquet Fixed Cover with Top Stitching, 190cm Long 6 Timber Legs

Product Code: CAL009FF/TS190/6L

Delivery: Custom Made 6 - 8 Weeks ex Factory - Sydney

## PRODUCT DIMENSION

| A. Overall Width       | 190cr |
|------------------------|-------|
| B. Overall Depth       | 55cm  |
| C. Overall Height      | 96cm  |
| D. Seat Height         | 48cm  |
| E. Internal Seat Depth | 47cm  |
| No. of Legs            | 6     |
|                        |       |