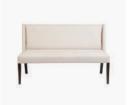

## "Carlton" - Low Banquet Fixed Cover with Top Stitching, 150cm Long 4 Timber Legs

Product Code: CAL009FF/TS150/4L

Delivery: Custom Made 6 - 8 Weeks ex Factory - Sydney