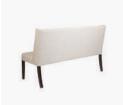

## "Carlton" - Low Banquet Fixed Cover with Top Stitching, 150cm Long 4 Timber Legs

Product Code: CAL009FF/TS150/4L

Delivery: Custom Made 6 - 8 Weeks ex Factory - Sydney