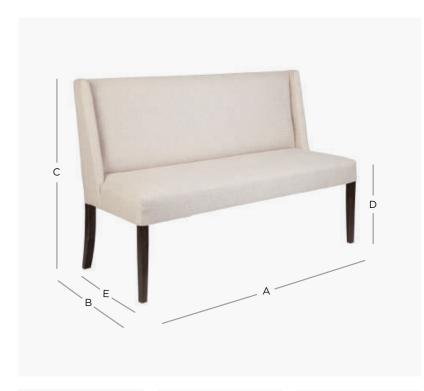

## PRODUCT DIMENSION

| A. Overall Width       | 150cm      |
|------------------------|------------|
| B. Overall Depth       | 55cm       |
| C. Overall Height      | 96cm       |
| D. Seat Height         | 48cm       |
| E. Internal Seat Depth | 47cm       |
| No. of Legs            | 4          |
| Shipping Weight        | 25.0 Kilos |