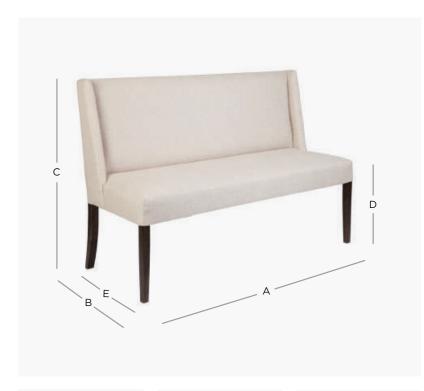

## PRODUCT DIMENSION

| A. Overall Width       | 120cr |
|------------------------|-------|
| B. Overall Depth       | 55cm  |
| C. Overall Height      | 96cm  |
| D. Seat Height         | 48cm  |
| E. Internal Seat Depth | 47cm  |
| No. of Legs            | 4     |