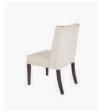

## "Carlton" - Low Back Dining Chair Fixed Cover with 18mm Individual Studs

Product Code: CAL001FF/18i

Delivery: Custom Made 6 - 8 Weeks ex Factory - Sydney