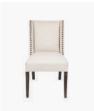

## "Carlton" - Low Back Dining Chair Fixed Cover with 18mm Individual Studs

Product Code: CAL001FF/18i

Delivery: Custom Made 6 - 8 Weeks ex Factory - Sydney