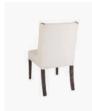

## "Carlton" - Low Back Dining Chair Fixed Cover with 18mm Individual Studs

Product Code: CAL001FF/18i

Delivery: Custom Made 6 - 8 Weeks ex Factory - Sydney