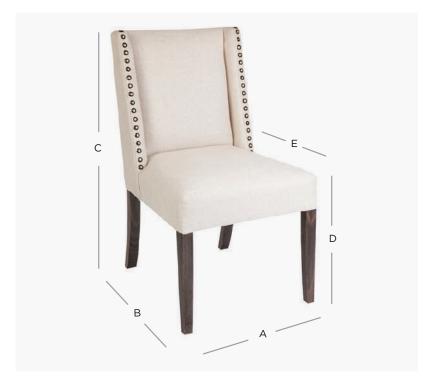

## PRODUCT DIMENSION

A. Overall Width 53cm

B. Overall Depth 57cm

95cm C. Overall Height

D. Seat Height 48cm

E. Internal Seat Depth 49cm

11.0 Kilos Shipping Weight

2.2 Mtr Plain Fabric Metreage Allover