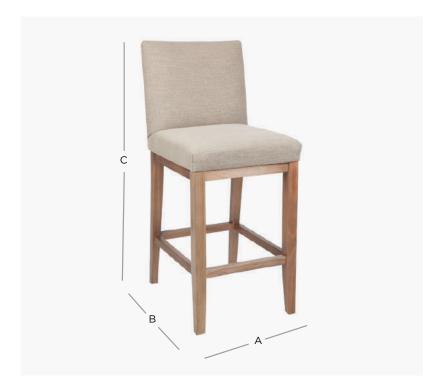

## PRODUCT DIMENSION

A. Overall Width 43cm B. Overall Depth 47cm

C. Overall Height 100cm

D. Seat Height 67cm

E. Internal Seat Depth 40cm

Shipping Weight 12.0 Kilos

Plain Metreage Allover 1.5 Mtr

Patterned Metreage Allover 2.0 Mtr