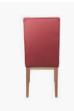

## **PARK DESIGN**

www.parkdesignfurniture.com.au parkdesignfurniture@bigpond.com

Product Code: CAA002FFL/PITB

Upholstery Cover: Inside, Outside Back & Piping in

NSW-Leather Ambassador-Clr-Crimson

Seat Upholstered in Warwick - Zion - Clr - Spice

## PRODUCT DIMENSION

A. Overall Width 48cm

B. Overall Depth 54cm

C. Overall Height 100cm

D. Seat Height 47cm

E. Internal Seat Depth 47cm

Shipping Weight 12.0 Kilos

Plain Metreage Allover 1.8 Mtr