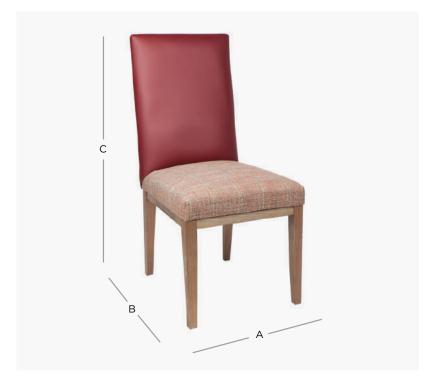

## PRODUCT DIMENSION

A. Overall Width 48cm

B. Overall Depth 54cm

C. Overall Height 100cm

D. Seat Height 47cm

E. Internal Seat Depth 47cm

Shipping Weight 12.0 Kilos

Plain Metreage Allover 1.8 Mtr

Patterned Metreage Allover 2.3 Mtr

MIXED METREAGE

Inside Seat & Back 1.0 Mtr

**Outside Back** 1.0 Mtr

MEASUREMENTS: Measurements in these Spec Sheets are approximate, there may be variations in dimensions as this is a handmade product. The information at the time of printing was correct, but may be subject to change without notification if we feel the product can be improved by making minor alterations.