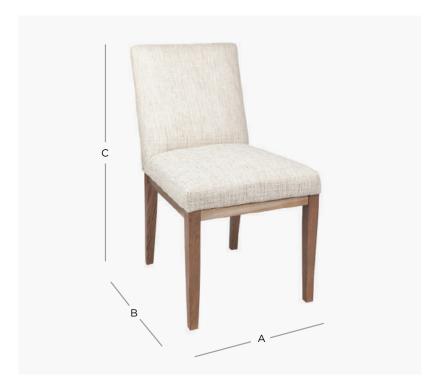

## PRODUCT DIMENSION

A. Overall Width 48cm

B. Overall Depth 54cm

C. Overall Height 88cm

D. Seat Height 47cm

E. Internal Seat Depth 47cm

Shipping Weight 10.0 Kilos

Plain Metreage Allover 1.5 Mtr