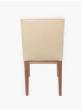

## **PARK DESIGN**

www.parkdesignfurniture.com.au parkdesignfurniture@bigpond.com

Product Code: CAA001FFL/PITB

Upholstery Cover: Inside Back in Warwick - Zion - Clr - Natural

Seat, Outside Back & Piping in NSW-Leather

Ambassador-Clr-Biscotto

## PRODUCT DIMENSION

A. Overall Width 48cm

B. Overall Depth 54cm

C. Overall Height 88cm

D. Seat Height 47cm

E. Internal Seat Depth 47cm

Shipping Weight 10.0 Kilos

Plain Metreage Allover 1.5 Mtr