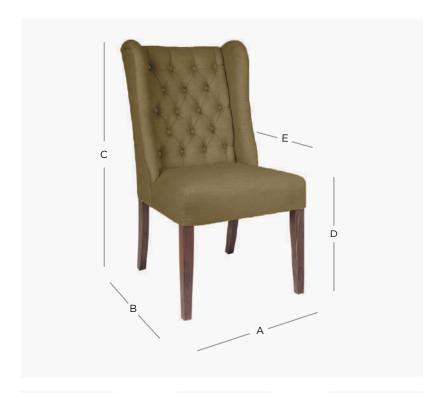

## "Buckingham" - Hi Back Dining Chair Fixed Cover with Back Tacking & **Diamond Buttoning**

Product Code: BUC002FF/BTDB

Delivery: Custom Made 6 - 8 Weeks ex Factory - Sydney

## PRODUCT DIMENSION

54cm A. Overall Width B. Overall Depth 56cm

102cm C. Overall Height

D. Seat Height 49cm

E. Internal Seat Depth 46cm

18 No. of Buttons

11.0 Kilos Shipping Weight

3.5 Mtr Plain Fabric Metreage Allover

4.0 Mtr Patterned Fabric Metreage Allover

## MIXED FABRIC METREAGE

Inside Seat & Back 2.5 Mtr **Outside Back** 1.2 Mtr

MEASUREMENTS: Measurements in these Spec Sheets are approximate, there may be variations in dimensions as this is a handmade product. The information at the time of printing was correct, but may be subject to change without notification if we feel the product can be improved by making minor alterations.