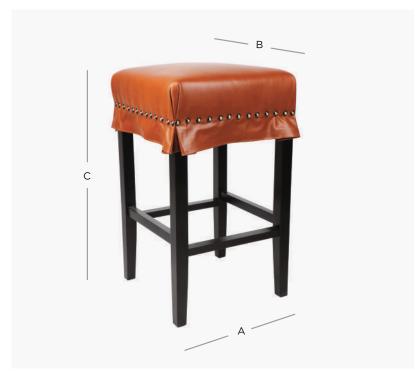

## PRODUCT DIMENSION

A. Overall Width 46cm

B. Overall Depth 46cm

C. Seat Height 79cm

4 No. of Legs

Shipping Weight 8.0 Kilos

Plain Fabric Metreage Allover 1.0 Mtr

Patterned Fabric Metreage Allover 1.4 Mtr