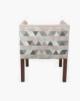

## "Barker" - Large Carver Chair Fixed Cover with Piping

Product Code: BAR004FF/PI

Delivery: Custom Made 6 - 8 Weeks ex Factory - Sydney

## PRODUCT DIMENSION

| A. Overall Width                  | 61cm       |
|-----------------------------------|------------|
| B. Overall Depth                  | 58cm       |
| C. Overall Height                 | 75cm       |
| D. Seat Height                    | 48cm       |
| E. Internal Seat Depth            | 43cm       |
| F. Arm Width                      | 3cm        |
| G. Arm Height                     | 75cm       |
| Shipping Weight                   | 13.0 Kilos |
| Plain Fabric Metreage Allover     | 4.0 Mtr    |
| Patterned Fabric Metreage Allover | 4.5 Mtr    |