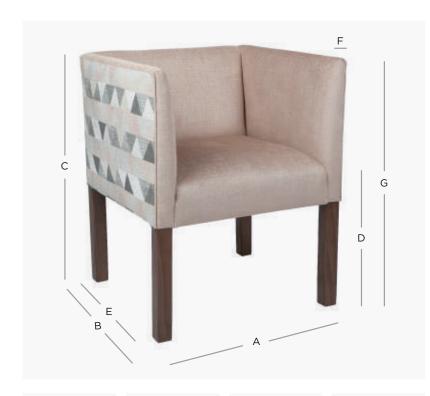

## PRODUCT DIMENSION

| A. Overall Width                  | 61cm       |
|-----------------------------------|------------|
| B. Overall Depth                  | 58cm       |
| C. Overall Height                 | 75cm       |
| D. Seat Height                    | 48cm       |
| E. Internal Seat Depth            | 43cm       |
| F. Arm Width                      | 3cm        |
| G. Arm Height                     | 75cm       |
| Shipping Weight                   | 13.0 Kilos |
| Plain Fabric Metreage Allover     | 4.0 Mtr    |
| Patterned Fabric Metreage Allover | 4.5 Mtr    |

## MIXED FABRIC METREAGE

Inside Seat, Back and Arms 2.5 Mtr
Outside Back and Arms 2.0 Mtr

MEASUREMENTS: Measurements in these Spec Sheets are approximate, there may be variations in dimensions as this is a handmade product. The information at the time of printing was correct, but may be subject to change without notification if we feel the product can be improved by making minor alterations.