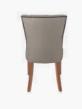

## **PARK DESIGN**

www.parkdesignfurniture.com.au parkdesignfurniture@bigpond.com

Product Code: BAL004FF/SB11s

Delivery: Custom Made 6 - 8 Weeks ex Factory - Sydney

## PRODUCT DIMENSION

A. Overall Width 52cm

B. Overall Depth 54cm

90cm C. Overall Height

D. Seat Height 49cm

E. Internal Seat Depth 49cm

14 No. of Buttons

Shipping Weight 10.0 Kilos

- There are trims available on Fixed Covers e.g. Piping, Studs and Buttons - Send us an enquiry
- Available in Fabric or Leather Upholstery
  - Stain Colour options available on Legs
- Colour Match Available