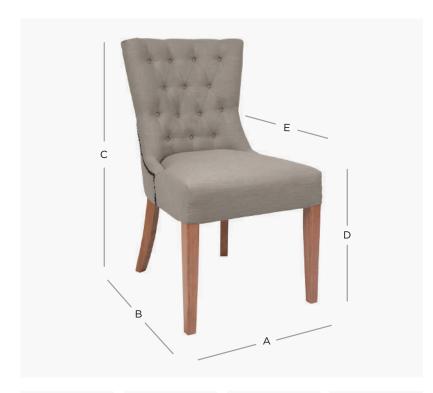

## PRODUCT DIMENSION

A. Overall Width 52cm

B. Overall Depth 54cm

90cm C. Overall Height

D. Seat Height 49cm

E. Internal Seat Depth 49cm

14 No. of Buttons

Shipping Weight 10.0 Kilos