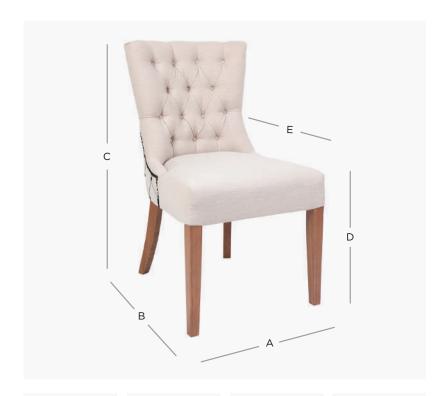

## PRODUCT DIMENSION

| A. Overall Width                  | 52cm       |
|-----------------------------------|------------|
| B. Overall Depth                  | 54cm       |
| C. Overall Height                 | 90cm       |
| D. Seat Height                    | 49cm       |
| E. Internal Seat Depth            | 49cm       |
| No. of Buttons                    | 14         |
| Shipping Weight                   | 10.0 Kilos |
| Plain Fabric Metreage Allover     | 3.5 Mtr    |
| Patterned Fabric Metreage Allover | 4.0 Mtr    |
|                                   |            |