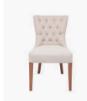

## PRODUCT DIMENSION

| A. Overall Width                  | 52cm       |
|-----------------------------------|------------|
| B. Overall Depth                  | 54cm       |
| C. Overall Height                 | 90cm       |
| D. Seat Height                    | 49cm       |
| E. Internal Seat Depth            | 49cm       |
| No. of Buttons                    | 14         |
| Shipping Weight                   | 10.0 Kilos |
| Plain Fabric Metreage Allover     | 3.5 Mtr    |
| Patterned Fabric Metreage Allover | 4.0 Mtr    |
|                                   |            |