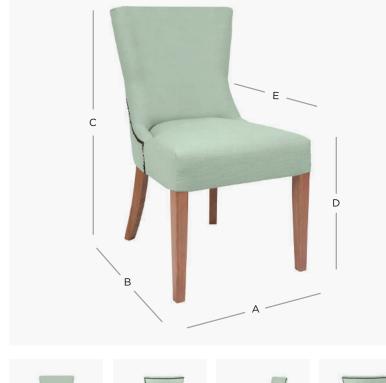

## PRODUCT DIMENSION

**Outside Back and Arms** 

| A. Overall Width                  | 52cm       |
|-----------------------------------|------------|
| B. Overall Depth                  | 54cm       |
| C. Overall Height                 | 90cm       |
| D. Seat Height                    | 49cm       |
| E. Internal Seat Depth            | 49cm       |
| Shipping Weight                   | 10.0 Kilos |
| Plain Fabric Metreage Allover     | 3.0 Mtr    |
| Patterned Fabric Metreage Allover | 3.5 Mtr    |
| MIXED FABRIC METREAGE             |            |
| Inside Seat, Back and Arms        | 2.0 Mtr    |