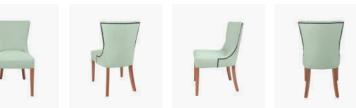

1.0 Mtr

- There are trims available on Fixed Covers
- e.g. Piping, Studs and Buttons Send us an enquiry
- Available in Fabric or Leather Upholstery
- Stain Colour options available on Legs
- Colour Match Available