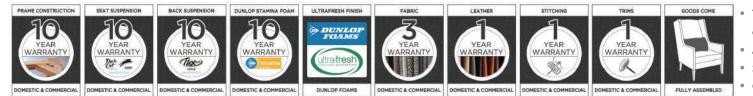

There are trims available on Fixed Covers

- e.g. Piping, Studs and Buttons Send us an enquiry
- Available in Fabric or Leather Upholstery
- Stain Colour options available on Legs
- Colour Match Available