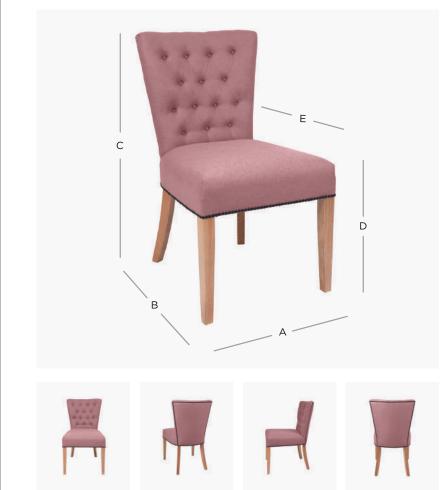

## "Bali" - Low Back Dining Chair Fixed Cover Stitching & Buttons, 11mm Strip Studs

Product Code: BAL001FF/SB11s

Delivery: Custom Made 6 - 8 Weeks ex Factory - Sydney

## PRODUCT DIMENSION

| A. Overall Width                                                   | 52cm                                    |
|--------------------------------------------------------------------|-----------------------------------------|
| B. Overall Depth                                                   | 54cm                                    |
| C. Overall Height                                                  | 90cm                                    |
| D. Seat Height                                                     | 49cm                                    |
| E. Internal Seat Depth                                             | 49cm                                    |
| No. of Buttons                                                     | 14                                      |
|                                                                    |                                         |
| Shipping Weight                                                    | 9.0 Kilos                               |
| Shipping Weight<br>Plain Fabric Metreage Allover                   | 9.0 Kilos<br>2.5 Mtr                    |
|                                                                    | ,,,,,,,,,,,,,,,,,,,,,,,,,,,,,,,,,,,,,,, |
| Plain Fabric Metreage Allover                                      | 2.5 Mtr                                 |
| Plain Fabric Metreage Allover<br>Patterned Fabric Metreage Allover | 2.5 Mtr                                 |

MEASUREMENTS: Measurements in these Spec Sheets are approximate, there may be variations in dimensions as this is a handmade product. The information at the time of printing was correct, but may be subject to change without notification if we feel the product can be improved by making minor alterations.