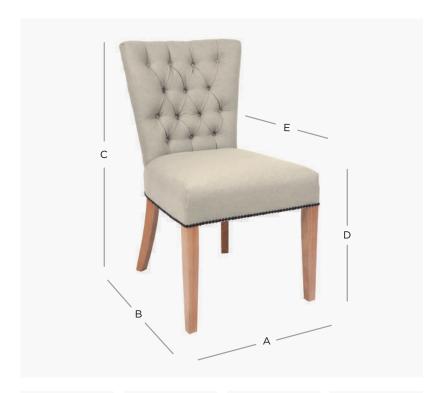

## PRODUCT DIMENSION

A. Overall Width 52cm

B. Overall Depth 54cm

C. Overall Height 90cm

D. Seat Height 49cm

E. Internal Seat Depth 49cm

14 No. of Buttons

Shipping Weight 9.0 Kilos