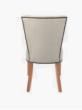

## **PARK DESIGN**

www.parkdesignfurniture.com.au parkdesignfurniture@bigpond.com

Product Code: BAL001FF/DB11s

Delivery: Custom Made 6 - 8 Weeks ex Factory - Sydney

## PRODUCT DIMENSION

A. Overall Width 52cm

B. Overall Depth 54cm

C. Overall Height 90cm

D. Seat Height 49cm

E. Internal Seat Depth 49cm

14 No. of Buttons

Shipping Weight 9.0 Kilos

- There are trims available on Fixed Covers e.g. Piping, Studs and Buttons - Send us an enquiry
- Available in Fabric or Leather Upholstery
- Stain Colour options available on Legs
- Colour Match Available