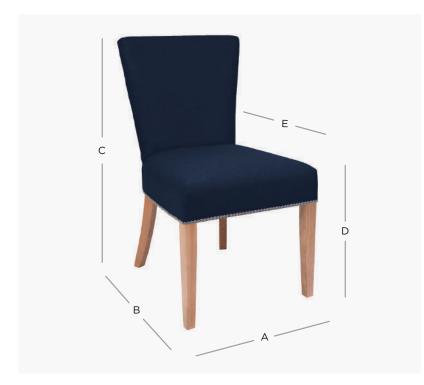

## PRODUCT DIMENSION

A. Overall Width 52cm

B. Overall Depth 54cm

C. Overall Height 90cm

D. Seat Height 49cm

E. Internal Seat Depth 49cm

Shipping Weight 9.0 Kilos

Plain Fabric Metreage Allover 2.0 Mtr

2.5 Mtr Patterned Fabric Metreage Allover

## MIXED FABRIC METREAGE

Inside Seat & Back 1.3 Mtr

**Outside Back** 1.0 Mtr

100% **AUSTRALIAN MADE** 

MEASUREMENTS: Measurements in these Spec Sheets are approximate, there may be variations in dimensions as this is a handmade product. The information at the time of printing was correct, but may be subject to change without notification if we feel the product can be improved by making minor alterations.