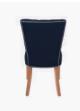

## **PARK DESIGN**

www.parkdesignfurniture.com.au parkdesignfurniture@bigpond.com

Product Code: BAL001FF/11s

Delivery: Custom Made 6 - 8 Weeks ex Factory - Sydney

## PRODUCT DIMENSION

A. Overall Width 52cm

B. Overall Depth 54cm

C. Overall Height 90cm

D. Seat Height 49cm

E. Internal Seat Depth 49cm

Shipping Weight 9.0 Kilos

Plain Fabric Metreage Allover 2.0 Mtr