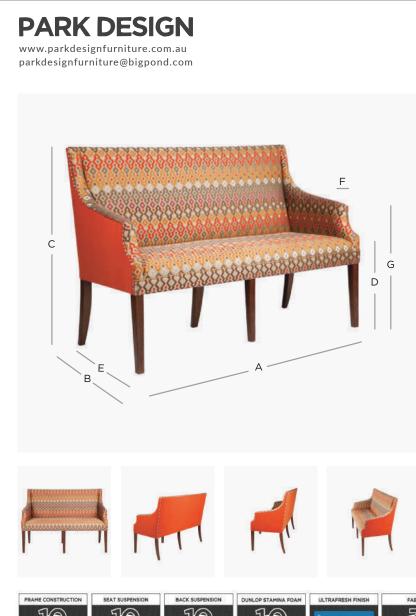

## "Archie" - Hi Banquet Fixed Cover with Piping, 194cm Long 6 Timber Legs

Product Code: ARC010FF/PI194/6L

Delivery: Custom Made 6 - 8 Weeks ex Factory - Sydney

## PRODUCT DIMENSION

| A. Overall Width                  | 194cm      |
|-----------------------------------|------------|
| B. Overall Depth                  | 64cm       |
| C. Overall Height                 | 105cm      |
| D. Seat Height                    | 50cm       |
| E. Internal Seat Depth            | 47cm       |
| F. Arm Width                      | 7cm        |
| G. Arm Height                     | 68cm       |
| No. of Legs                       | 6          |
| Shipping Weight                   | 31.0 Kilos |
| Plain Fabric Metreage Allover     | 7.0 Mtr    |
| Patterned Fabric Metreage Allover | 8.5 Mtr    |
| MIXED FABRIC METREAGE             |            |
| Inside Seat & Back                | 5.5 Mtr    |
| Outside Back                      | 3.0 Mtr    |