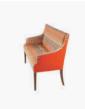

## **PARK DESIGN**

www.parkdesignfurniture.com.au parkdesignfurniture@bigpond.com

Product Code: ARC010FF/PI164/4L

Delivery: Custom Made 6 - 8 Weeks ex Factory - Sydney

## PRODUCT DIMENSION

| A. Overall Width       | 164cm |
|------------------------|-------|
| B. Overall Depth       | 64cm  |
| C. Overall Height      | 105cm |
| D. Seat Height         | 50cm  |
| E. Internal Seat Depth | 47cm  |
| F. Arm Width           | 7cm   |
| G. Arm Height          | 68cm  |

4

No. of Legs

- There are trims available on Fixed Covers
   e.g. Piping, Studs and Buttons Send us an enquiry
- Available in Fabric or Leather Upholstery
  - Stain Colour options available on Legs
- Colour Match Available