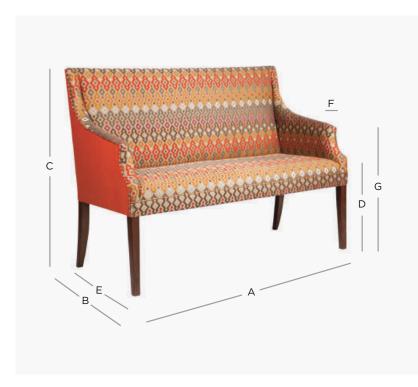

## PRODUCT DIMENSION

| A. Overall Width       | 164cm |
|------------------------|-------|
| B. Overall Depth       | 64cm  |
| C. Overall Height      | 105cm |
| D. Seat Height         | 50cm  |
| E. Internal Seat Depth | 47cm  |
| F. Arm Width           | 7cm   |
| G. Arm Height          | 68cm  |