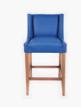

## "Archie" - Large Bar Chair Fixed Cover with Piping

Product Code: ARC006FL/PL

Delivery: Custom Made 6 - 8 Weeks ex Factory - Sydney

- There are trims available on Fixed Covers e.g. Piping, Studs and Buttons - Send us an enquiry
- Available in Fabric or Leather Upholstery
  - Stain Colour options available on Legs
- Colour Match Available