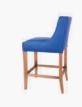

## "Archie" - Large Bar Chair Fixed Cover with Piping

Product Code: ARC006FL/PL

Delivery: Custom Made 6 - 8 Weeks ex Factory - Sydney

- There are trims available on Fixed Covers e.g. Piping, Studs and Buttons - Send us an enquiry
- Available in Fabric or Leather Upholstery
  - Stain Colour options available on Legs
- Colour Match Available