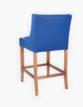

## "Archie" - Large Bar Chair Fixed Cover with Piping

Product Code: ARC006FL/PL

Delivery: Custom Made 6 - 8 Weeks ex Factory - Sydney

- There are trims available on Fixed Covers e.g. Piping, Studs and Buttons - Send us an enquiry
- Available in Fabric or Leather Upholstery
  - Stain Colour options available on Legs
- Colour Match Available