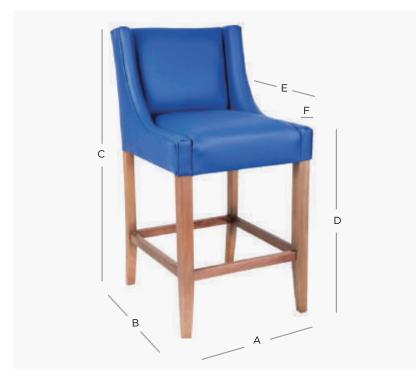

## PRODUCT DIMENSION

A. Overall Width 50cm B. Overall Depth 54cm

C. Overall Height 101cm

D. Seat Height 69cm

47cm E. Internal Seat Depth

F. Arm Width 5cm

Shipping Weight 12.0 Kilos

2.5 Mtr Plain Fabric Metreage Allover