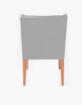

## **PARK DESIGN**

www.parkdesignfurniture.com.au parkdesignfurniture@bigpond.com

Product Code: ARC004FF/PISB

Delivery: Custom Made 6 - 8 Weeks ex Factory - Sydney

## PRODUCT DIMENSION

| A. Overall Width       | 61cm |
|------------------------|------|
| B. Overall Depth       | 59cm |
| C. Overall Height      | 90cm |
| D. Seat Height         | 49cm |
| E. Internal Seat Depth | 49cm |
| F. Arm Width           | 6cm  |
| G. Arm Height          | 64cm |
| No. of Buttons         | 7    |
|                        |      |

- There are trims available on Fixed Covers
   e.g. Piping, Studs and Buttons Send us an enquiry
- Available in Fabric or Leather Upholstery
  - Stain Colour options available on Legs
- Colour Match Available