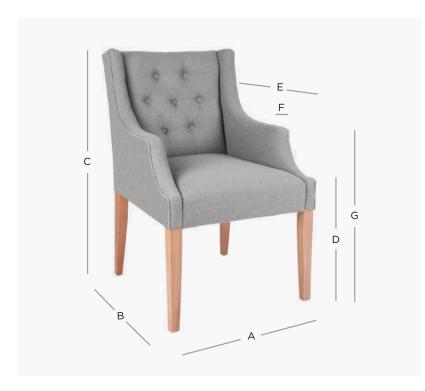

## PRODUCT DIMENSION

| A. Overall Width       | 61cm |
|------------------------|------|
| B. Overall Depth       | 59cm |
| C. Overall Height      | 90cm |
| D. Seat Height         | 49cm |
| E. Internal Seat Depth | 49cm |
| F. Arm Width           | 6cm  |
| G. Arm Height          | 64cm |
| No. of Buttons         | 7    |
|                        |      |